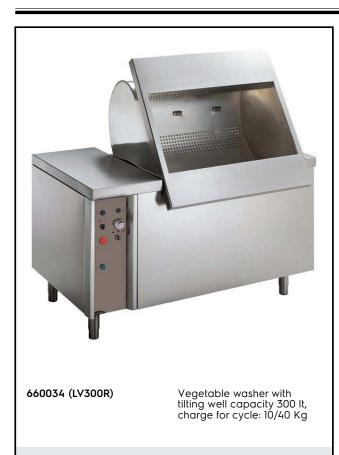

# Electrolux PROFESSIONAL

Vegetable Washer Tilting Basket Vegetable Washer 10/40kg

Well capacity: 300 lt. Load per cycle: 10 kg (light vegetables); 40 kg (heavy vegetables). Cycle duration: 2-3 min.

| ITEM #  |      |      |
|---------|------|------|
| MODEL # |      |      |
| NAME #  | <br> | <br> |
| SIS #   |      |      |
| AIA #   |      |      |

#### APPROVAL:

| Ele eluie |
|-----------|
| Electric  |
| 21000110  |

| ciccure                                         |         |
|-------------------------------------------------|---------|
| Total Watts:<br>660034 (LV300R)                 | 1.2 kW  |
| Key Information:                                |         |
| Usable well capacity:<br>Load per cycle - light | 300 lt  |
| vegetables:                                     | 10 kg   |
| Load per cycle - heavy<br>vegetables:           | 40 kg   |
| 5                                               | 5       |
| External dimensions, Width:                     | 1500 mm |
| External dimensions, Depth:                     | 900 mm  |
| External dimensions, Height:                    | 850 mm  |
| Shipping weight:                                | 248 kg  |
|                                                 |         |