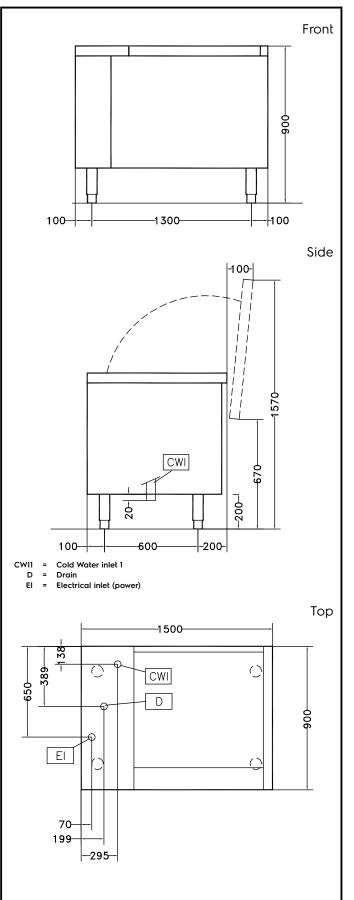

#### APPROVAL:

| Ele eluie |
|-----------|
| Electric  |
| 21000110  |

| ciccure                                         |         |
|-------------------------------------------------|---------|
| Total Watts:<br>660034 (LV300R)                 | 1.2 kW  |
| Key Information:                                |         |
| Usable well capacity:<br>Load per cycle - light | 300 lt  |
| vegetables:                                     | 10 kg   |
| Load per cycle - heavy<br>vegetables:           | 40 kg   |
| 5                                               | 5       |
| External dimensions, Width:                     | 1500 mm |
| External dimensions, Depth:                     | 900 mm  |
| External dimensions, Height:                    | 850 mm  |
| Shipping weight:                                | 248 kg  |
|                                                 |         |